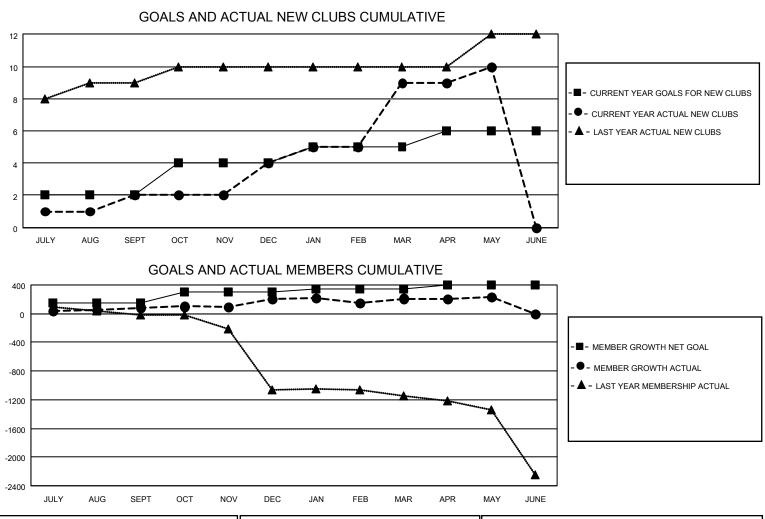

## LOCATION INDIA

District 3232B1

Results as of: 5/31/2021

| Clubs                 |               |           |               | Members               |                        |                         |                                                    |  |
|-----------------------|---------------|-----------|---------------|-----------------------|------------------------|-------------------------|----------------------------------------------------|--|
| RESULTS FOR 2020-2021 |               |           |               | RESULTS FOR 2020-2021 |                        |                         |                                                    |  |
| QUARTER               | NEW CLUB GOAL | NEW CLUBS | DROPPED CLUBS | QUARTER MEMI          | BER GROWTH NET<br>GOAL | MEMBER GROWTH<br>ACTUAL | DROPPED<br>MEMBERS ACTUAL<br>(including transfers) |  |
| JULY/AUG/SEPT         | 2             | 2         | 2             | JULY/AUG/SEPT         | 150                    | 128                     | 37                                                 |  |
| OCT/NOV/DEC           | 2             | 2         | 0             | OCT/NOV/DEC           | 150                    | 250                     | 126                                                |  |
| JAN/FEB/MAR           | 1             | 5         | 6             | JAN/FEB/MAR           | 50                     | 115                     | 105                                                |  |
| APR/MAY/JUNE          | 1             | 1         | 0             | APR/MAY/JUNE          | 50                     | 58                      | 36                                                 |  |